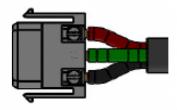

Wire Color Code for CBL-00683-01-A:

| PIN # | DESCRIPTION  | WIRE COLOR |
|-------|--------------|------------|
| 1     | RETURN (RTN) | RED        |
| 2     | -48V         | BLACK      |
| 3     | GROUND (GND) | GREEN      |

Figure 1.1. Correct cable connection of CBL-00683-01-A. Note orientation of connector based on locking screws.