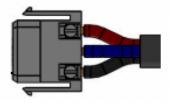

#### Wire Color Code for CBL-00683-02-A:

| PIN # | DESCRIPTION  | WIRE COLOR |
|-------|--------------|------------|
| 1     | RETURN (RTN) | RED        |
| 2     | -48V         | BLACK      |
| 3     | GROUND (GND) | BLUE       |

Figure. 1.2. Correct cable connection of CBL-00683-02-A.

Figure 1.3. Securing cable to DC adaptor end of CBL-00683-01-A.