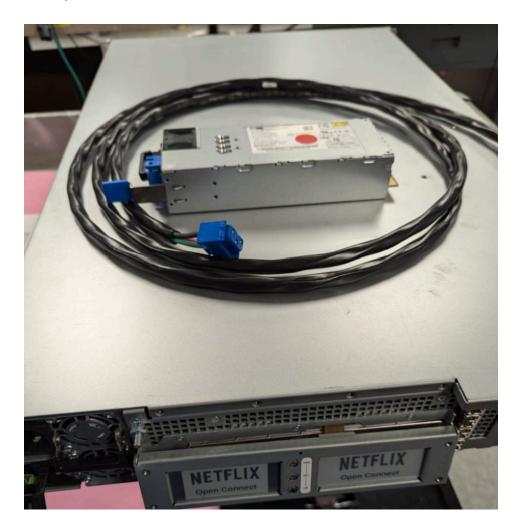

Figure. 1.2. Correct cable connection of CBL-00683-02-A.

Figure 1.3. Securing cable to DC adaptor end of CBL-00683-01-A.

## 2U Storage OCA DC Power Supply Adapter Kit User Guide

2. Install CBL-00683-01-A to the power supply and connect the common ground cable to the ground lug called out in Figure 2.1.

Figure 2.1. DC power supply with cable installed.