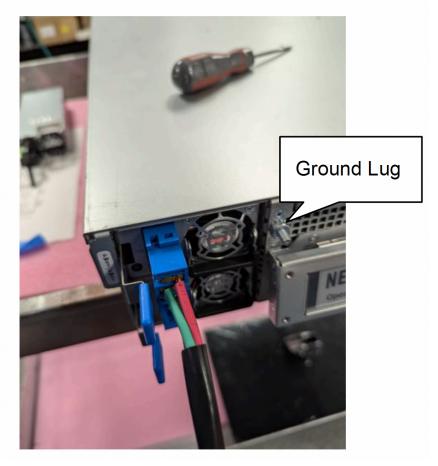

## 2U Storage OCA DC Power Supply Adapter Kit User Guide

2. Install CBL-00683-01-A to the power supply and connect the common ground cable to the ground lug called out in Figure 2.1.

Figure 2.1. DC power supply with cable installed.